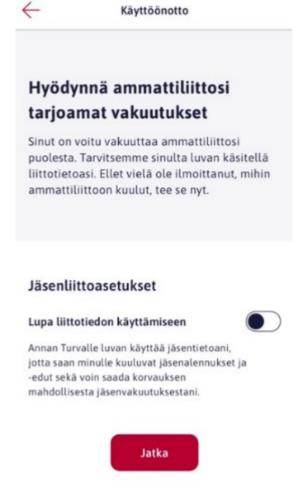

When you are using the application for the first time, you must take a stand on cookies, accept the terms of use, authenticate yourself and give Turva permission to use your union membership information (picture 1) to see the travel insurance card and select your union.

**Picture 1.** Lupa liittotiedon käyttämiseen = Permission for Turva to use your union membership information.

**Picture 2.** Travel insurance card is found on the tab Liitto under Vαkuutuskortti header.