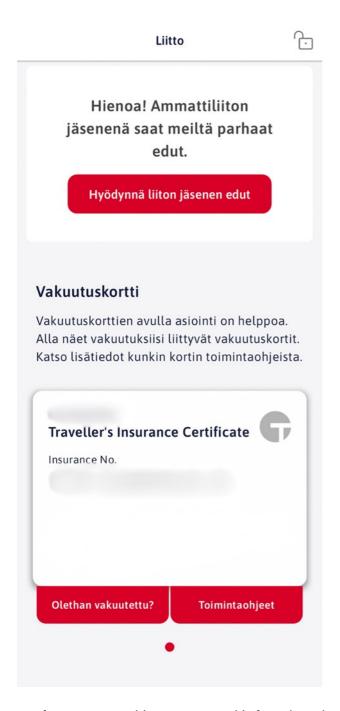

When you are logged in the application you can find the travel insurance card by clicking *Liitto* (picture 2).

You can find TaskuTurva terms of use in English here and more information on cookies here.

**Picture 1.** Lupa liittotiedon käyttämiseen = Permission for Turva to use your union membership information.

**Picture 2.** Travel insurance card is found on the tab Liitto under Vαkuutuskortti header.